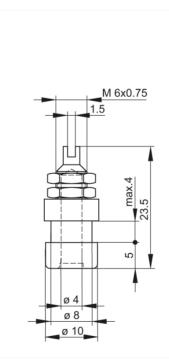

## BIL 30 rot/red

Industrial Connectors: Measuring and Testing Equipment: Sockets: 4 mm system

| Product description  |                                                                                                                                                                                      |
|----------------------|--------------------------------------------------------------------------------------------------------------------------------------------------------------------------------------|
| Description          | Socket with insulated head and ring for installation in equipment chassis and switchpanels up to 4 mm wall thickness. 4 mm diameter tin-plated brass socket, with solder connection. |
| Туре                 | BIL 30 rot/red                                                                                                                                                                       |
| Order No.            | 930 166-101                                                                                                                                                                          |
| System               | 4 mm system                                                                                                                                                                          |
| Housing Color        | red                                                                                                                                                                                  |
| Color types          |                                                                                                                                                                                      |
| Other standard types | black color,<br>order no. 930 166-100                                                                                                                                                |
| Drawing              |                                                                                                                                                                                      |