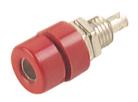

## BIL 30 rot/red

Industrial Connectors: Measuring and Testing Equipment: Sockets: 4 mm system

| Product description  |                                                                                                                                                                                      |
|----------------------|--------------------------------------------------------------------------------------------------------------------------------------------------------------------------------------|
| Description          | Socket with insulated head and ring for installation in equipment chassis and switchpanels up to 4 mm wall thickness. 4 mm diameter tin-plated brass socket, with solder connection. |
| Туре                 | BIL 30 rot/red                                                                                                                                                                       |
| Order No.            | 930 166-101                                                                                                                                                                          |
| System               | 4 mm system                                                                                                                                                                          |
| Housing Color        | red                                                                                                                                                                                  |
| Color types          |                                                                                                                                                                                      |
| Other standard types | black color,<br>order no. 930 166-100                                                                                                                                                |
| Drawing              |                                                                                                                                                                                      |